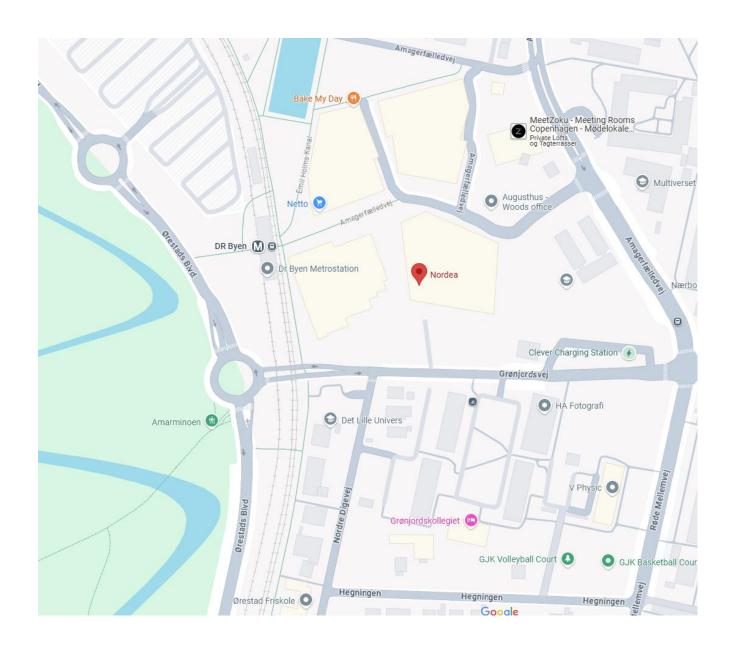

### 1. By Metro:

The nearest metro station is **DR Byen** (M1 Line), located just 100 meters from Nordea's offices. From the metro station, exit towards Ørestads Boulevard and walk north to Grønjordsvej 10. It is a short 2-minute walk.

#### 3. **By Car**:

If you are driving, parking is available at **Q-Park DR Byen**, located approximately 150-250 meters from Nordea's main entrance. The entrance to the parking is from Ørestads Boulevard.

### 1. From Copenhagen Airport (CPH):

Take the **M2 Metro Line** from the airport towards **Vanløse** and transfer at **Christianshavn Station** to the **M1 Metro Line** towards **Vestamager**. Exit at **DR Byen Station**. Nordea is a 2-minute walk from the station.

## 4. By Car:

Parking is available at **Q-Park DR Byen**. The entrance to the parking lot is from Ørestads Boulevard, located about 150-250 meters from Nordea's offices.

Google Maps – Click here